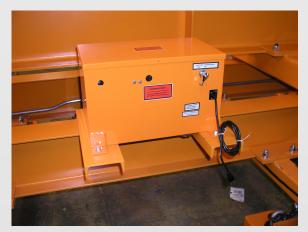

The System pictured is a *PERMADUR* Series 918 Plate Handling System with 18ea. TP-2000 Lifting Magnets on a 36' Load Beam that enables the System to be suspended either from a Fork Truck or a Single/Double Hook Overhead **Crane.** Each of the Magnet Crossarms can be manually repositioned on the load beam. The Controller provides selectivity by Row, 9ea., and is powered by an "On Board" 24VDC Wet Cell Battery Power Supply w/built in Charger. Radio Controls enable the Fork Truck or Crane Operator to control the System from the cab and a backup hard wired PB Pendant is also included. The Controller also offers Permadur's Exclusive Safety Indicator Lighting System that confirms the Magnets have attached to the load in preparation for a safe lift. *PERMADUR* Lifting Magnets are electrically **Controlled Permanent Lifting Magnets** that will not drop a load due to loss of electrical power.