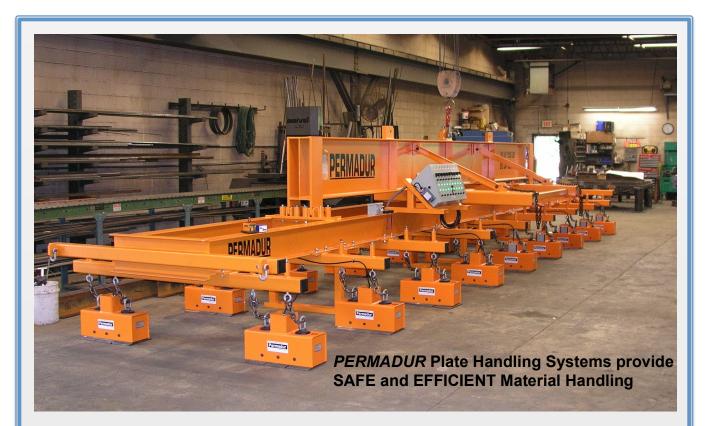

The System pictured is a *PERMADUR* Series 918 Plate Handling System with 18ea. TP-2000 Lifting Magnets on a 36' Load Beam that enables the System to be suspended either from a Fork Truck or a Single/Double Hook Overhead **Crane.** Each of the Magnet Crossarms can be manually repositioned on the load beam. The Controller provides selectivity by Row, 9ea., and is powered by an "On Board" 24VDC Wet Cell Battery Power Supply w/built in Charger. Radio Controls enable the Fork Truck or Crane Operator to control the System from the cab and a backup hard wired PB Pendant is also included. The Controller also offers Permadur's Exclusive Safety Indicator Lighting System that confirms the Magnets have attached to the load in preparation for a safe lift. *PERMADUR* Lifting Magnets are electrically **Controlled Permanent Lifting Magnets** that will not drop a load due to loss of electrical power.