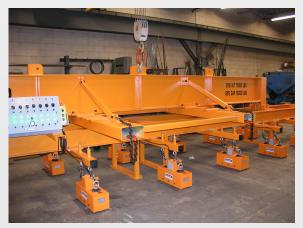

The System pictured is a *PERMADUR* Series 918 Plate Handling System with 18ea. TP-2000 Lifting Magnets on a 36' Load Beam that enables the System to be suspended either from a Fork Truck or a Single/Double Hook Overhead **Crane.** Each of the Magnet Crossarms can be manually repositioned on the load beam. The Controller provides selectivity by Row, 9ea., and is powered by an "On Board" 24VDC Wet Cell Battery Power Supply w/built in Charger. Radio Controls enable the Fork Truck or Crane Operator to control the System from the cab and a backup hard wired PB Pendant is also included. The Controller also offers Permadur's Exclusive Safety Indicator Lighting System that confirms the Magnets have attached to the load in preparation for a safe lift. *PERMADUR* Lifting Magnets are electrically **Controlled Permanent Lifting Magnets** that will not drop a load due to loss of electrical power.