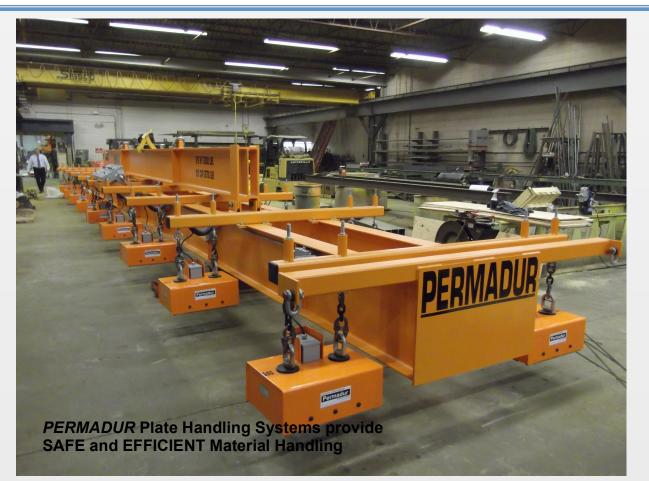

The System pictured is a *PERMADUR* Series 918 Plate Handling System with 18ea. FP-4000 Lifting Magnets on a 54' Load Beam. Each of the Magnet Crossarms can be manually repositioned on the load beam. The Controller provides selectivity by Row, 9ea. The Controller also offers Permadur's Exclusive Safety Indicator Lighting System that confirms that the Magnets have attached to the load in preparation for a safe lift. This System attaches to a Double hook Mobile crane via our Low Headroom Intermediate beam design. The Power Supply for this System is our "On **Board**" 24VDC Battery Power Supply that provides approx. 400 lifts between recharging. This Controller also offers Radio Remote ON/OFF Controls in addition to a hardwired Pendant.