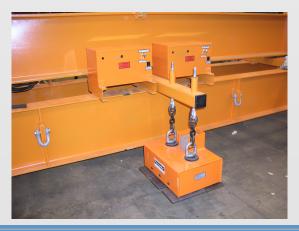

The System pictured is a *PERMADUR* Series 918 Plate Handling System with 18ea. FP-4000 Lifting Magnets on a 54' Load Beam. Each of the Magnet Crossarms can be manually repositioned on the load beam. The Controller provides selectivity by Row, 9ea. The Controller also offers Permadur's Exclusive Safety Indicator Lighting System that confirms that the Magnets have attached to the load in preparation for a safe lift. This System attaches to a Double hook Mobile crane via our Low Headroom Intermediate beam design. The Power Supply for this System is our "On **Board**" 24VDC Battery Power Supply that provides approx. 400 lifts between recharging. This Controller also offers Radio Remote ON/OFF Controls in addition to a hardwired Pendant.