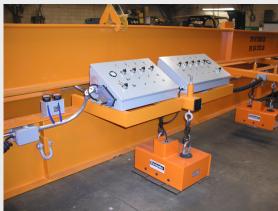

The System pictured is a *PERMADUR* Series 918 Plate Handling System with 18ea. FP-4000 Lifting Magnets on a 54' Load Beam. Each of the Magnet Crossarms can be manually repositioned on the load beam. The Controller provides selectivity by Row, 9ea. The Controller also offers Permadur's Exclusive Safety Indicator Lighting System that confirms that the Magnets have attached to the load in preparation for a safe lift. This System attaches to a Double hook Mobile crane via our Low Headroom Intermediate beam design. The Power Supply for this System is our "On **Board**" 24VDC Battery Power Supply that provides approx. 400 lifts between recharging. This Controller also offers Radio Remote ON/OFF Controls in addition to a hardwired Pendant.