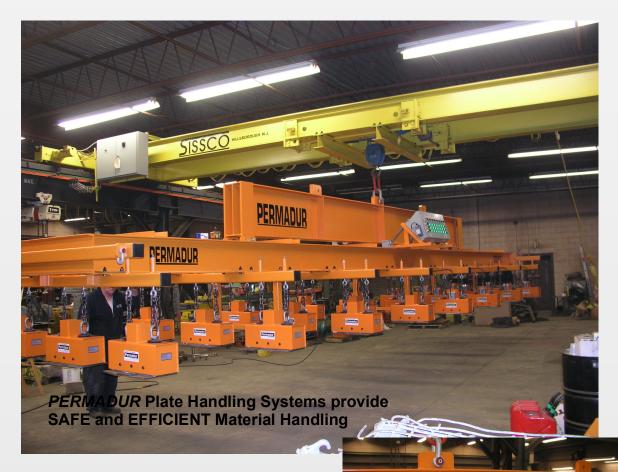

The System pictured is a PERMADUR Series 824 Plate Handling System with 24ea. TP-2000 Lifting Magnets on a 36' Load Beam. Each of the Magnet Crossarms can be manually repositioned on the load beam and the outside Crossarms are on Cam Followers to facilitate that movement. The Controller provides selectivity by Row, 8ea., and by Column, 3ea. The Controller also offers Permadur's **Exclusive Safety Indicator Lighting** System that confirms that the Magnets have attached to the load in preparation for a safe lift. This System attaches to a single hook crane via our Low Headroom Intermediate beam design. The Power Supply for this System is 460 VAC. This Controller also offers Radio Remote ON/OFF Controls in addition to a hardwired Pendant.