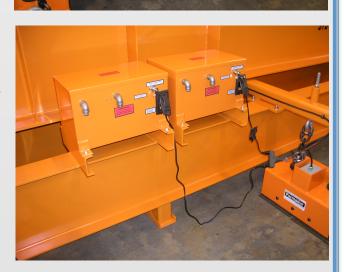

The System pictured is a *PERMADUR* Series 816 Plate Handling System with 16ea. FP-4000 Lifting Magnets on a 44' Load Beam. Each of the Magnet Crossarms can be manually repositioned on the load beam. The Controller provides selectivity by Row, 8ea. The Controller also offers **Permadur's Exclusive Safety Indicator Lighting System that confirms that the** Magnets have attached to the load in preparation for a safe lift. This System attaches to a single hook crane via our Low Headroom Intermediate beam design. The Power Supply for this System is our "On Board" 24VDC **Battery Power Supply that provides** approx. 400 lifts between recharging. This Controller also offers Radio Remote ON/OFF Controls in addition to a hardwired Pendant.