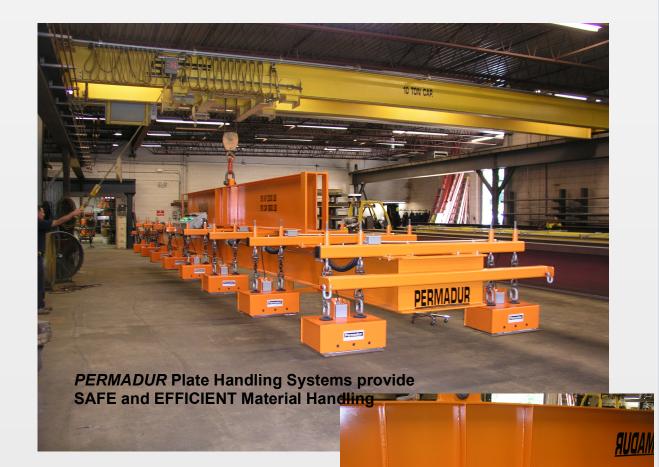

The System pictured is a *PERMADUR* Series 816 Plate Handling System with 16ea. FP-4000 Lifting Magnets on a 44' Load Beam. Each of the Magnet Crossarms can be manually repositioned on the load beam. The Controller provides selectivity by Row, 8ea. The Controller also offers **Permadur's Exclusive Safety Indicator Lighting System that confirms that the** Magnets have attached to the load in preparation for a safe lift. This System attaches to a single hook crane via our Low Headroom Intermediate beam design. The Power Supply for this System is our "On Board" 24VDC **Battery Power Supply that provides** approx. 400 lifts between recharging. This Controller also offers Radio Remote ON/OFF Controls in addition to a hardwired Pendant.