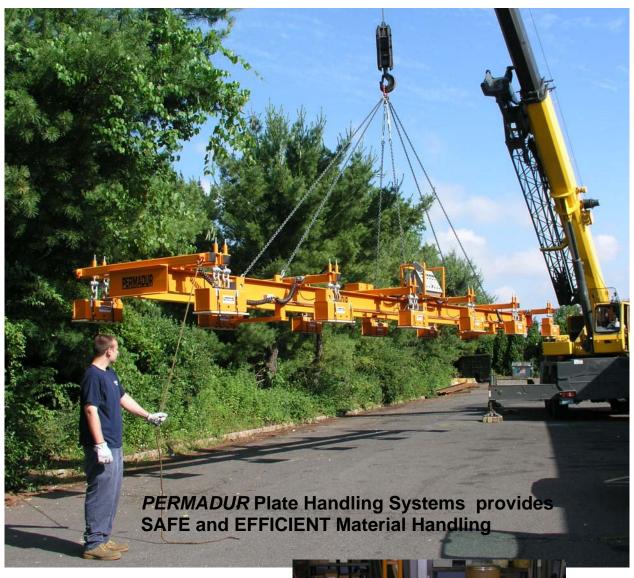

The System pictured is a PERMADUR Series 612 Plate Handling System with 12ea. TP-2000 Lifting Magnets on a 36' load beam. The Magnet rows can be adjusted along the length of the load beam and the Magnets can be repositioned on the Crossarms. The Controller pictured provides Selectivity by Row, 6ea. The Controller also offers PER-MADUR's Exclusive Safety Indicator Lighting System that confirms that the Magnets have attached to the load in preparation for a safe lift. This System attaches to a Single Hook Hoist via a 6 Part Sling Assembly. The power supply for this System is an "On Board" 24VDC **Battery Power Supply that provides** approx. 400 Lifts between recharging.