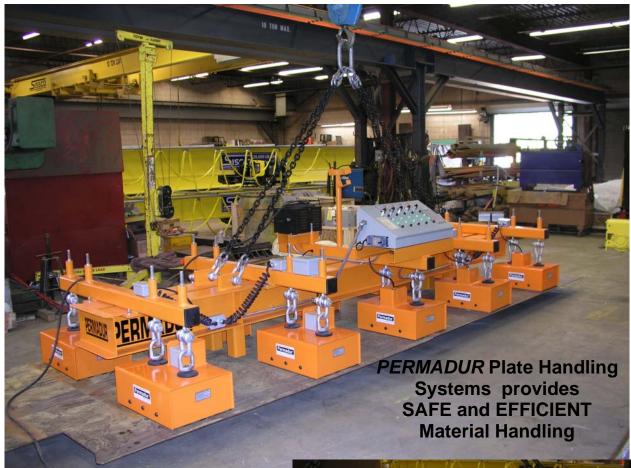

The System pictured is a PERMADUR Series 510 Plate Handling System with 10ea. FP-4000 Lifting Magnets on a 14' load beam. The four outside Magnet rows can be adjusted along the length of the load beam. The Controller pictured provides Selectivity by Row, 5ea. The Controller also offers PERMADUR's Exclusive Safety Indicator Lighting System that confirms that the Magnets have attached to the load in preparation for a safe lift. In addition to ON/OFF Pendant **Controls the Controller includes Radio** Remote ON/OFF System Controls. This System attaches to a Single Hook Hoist via a 4 Part Sling Assembly. The power supply for this System is 460 VAC. PER-**MADUR** Lifting Magnets are Electrically Controlled Permanent Magnets that will not drop a suspended load due to loss of electrical power or misoperation of the Controls. No Back Up Battery System is required.