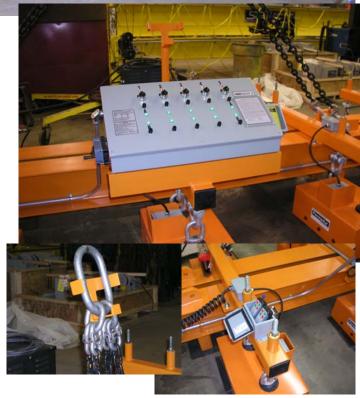

The System pictured is a PERMADUR Series 510 Plate Handling System with 10ea. FP-4000 Lifting Magnets on a 14' load beam. The four outside Magnet rows can be adjusted along the length of the load beam. The Controller pictured provides Selectivity by Row, 5ea. The Controller also offers PERMADUR's Exclusive Safety Indicator Lighting System that confirms that the Magnets have attached to the load in preparation for a safe lift. In addition to ON/OFF Pendant **Controls the Controller includes Radio** Remote ON/OFF System Controls. This System attaches to a Single Hook Hoist via a 4 Part Sling Assembly. The power supply for this System is 460 VAC. PER-**MADUR** Lifting Magnets are Electrically Controlled Permanent Magnets that will not drop a suspended load due to loss of electrical power or misoperation of the Controls. No Back Up Battery System is required.