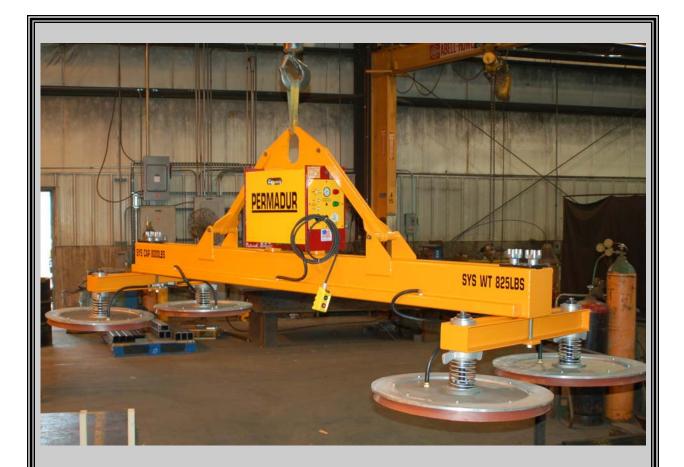

The above pictured System is a **PERMADUR** Series 204Plate Handling System. This System consisted of a 330 Power Pac with a Structural Sling, two 3' **Crossarms, and four Vacuum** Pads on a 10' Load Beam. The four VPN-24-30 Vacuum Pads support the loading of 6'x20' Plate, 1/4" - 1-1/2" Thick, 8000# Max Load. The System Power Pac which utilizes a 115 VAC **Power Supply includes Remote ON/OFF** pushbutton Control Pendant and Safety Indicator Lights.