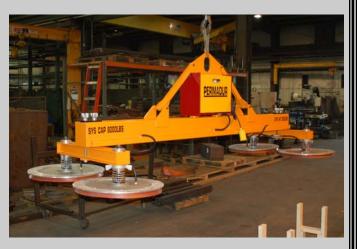

The above pictured System is a **PERMADUR** Series 204Plate Handling System. This System consisted of a 330 Power Pac with a Structural Sling, two 3' **Crossarms, and four Vacuum** Pads on a 10' Load Beam. The four VPN-24-30 Vacuum Pads support the loading of 6'x20' Plate, 1/4" - 1-1/2" Thick, 8000# Max Load. The System Power Pac which utilizes a 115 VAC **Power Supply includes Remote ON/OFF** pushbutton Control Pendant and Safety Indicator Lights.