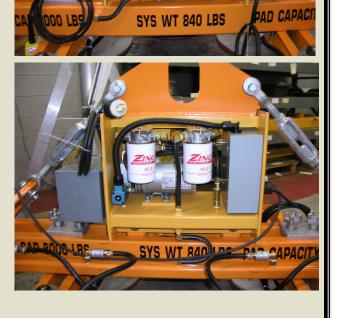

The above pictured System is a **PERMADUR** Series 406 Plate/Disc Handling System. This System consists of a 330 Power Pac with Turnbuckle Structural Slings, a36" Main beam and two 48" Crossarms with 2ea. 36" Crossarms welded to them to create a Box to support 6ea. VPN-16-30 Vacuum Pads. This design enables the System to handle 64" OD Discs with a 17" OD x 7-1/2" High Grapple Plate in the center. The System has an 8000lbs. Capacity and utilizes a 460 VAC Power Supply. To the right are pictures showing the internal components of the Power Pac to include Motor/Pump assembly, Vacuum Control Valve, and Filters. Built-in to the Beam were 2 Sit Down Legs to support the System when not in use.