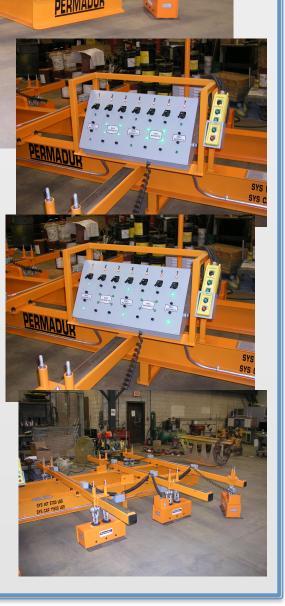

## PERMADUR Plate Handling Systems provide SAFE and EFFICIENT Material Handling

SISSC

The System pictured is a *PERMADUR* Series 714 Plate/Disc/Skeleton Handling System with 14ea. TP-2000 Lifting Magnets on a 25' Load Beam. Each Magnet Crossarm and Magnet on each crossarm can be manually repositioned on the load beam. The Controller provides selectivity by Row, 7ea. and offers offers Permadur's **Exclusive Safety Indicator Lighting** System that confirms that the Magnets have attached to the load in preparation for a safe lift. This Controller also offers the additional selection feature of three ON Modes: All ON; Disc ON/Skel OFF; Skel ON/Disc OFF. Both the Radio Remote and hardwired Pendant offer these additional options to facilitate the specific use of this System . This System attaches to a single hook crane via a 4 Part Sling and utilizes a 460 VAC Power Supply (by Customer).