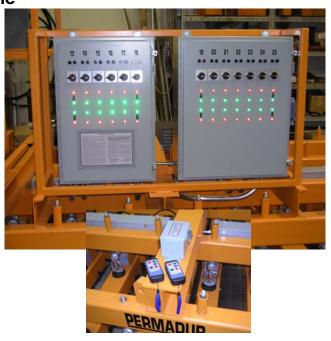

## **PERMADUR** Multiple Part Handling Systems dramatically increase torch ON time

The System pictured is a PERMADUR Series 2550 Plate/Multiple Part Handling System with 50ea. BP-1600 Lifting Magnets on a 30' load beam. The Magnet are fixed on 14.25" Centers. The Controller provides Selectivity by Magnet Row, 25ea., and by Magnet, 50 each. PERMADUR's Exclusive Safety Indicator Lighting System confirms the Magnets have attached to the load in preparation for a safe lift. This Controller was also built with System ON/OFF/HIGH Radio Controls in addition to hard wired PB Pendant Controls positioned at both ends of the load beam. As yet another control alternative this System was wired to support ON/OFF/HIGH System Controls via the Crane Pendant or Radio Controller. Finally, the System Load Beam supported attachment to a single hook crane via a 6 Part Sling Suspension with a Holding Rack when the System is not in use.