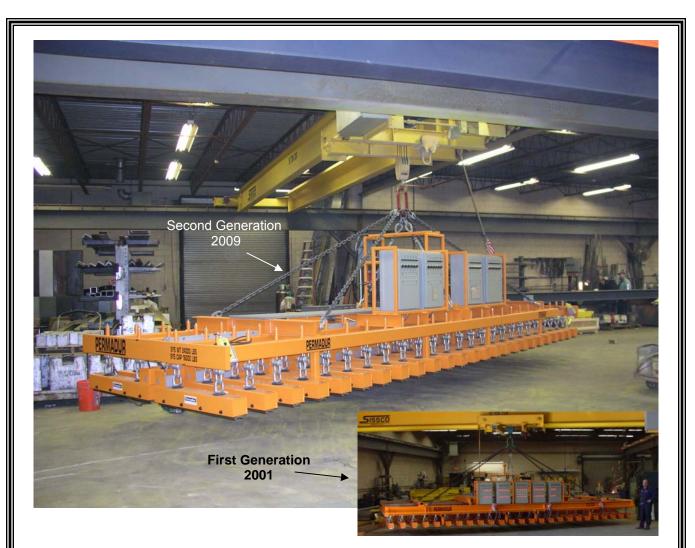

## **PERMADUR** Multiple Part Handling Systems dramatically increase torch ON time

The System pictured is a PERMADUR Series 2550 Plate/Multiple Part Handling System with 50ea. BP-1600 Lifting Magnets on a 30' load beam. The Magnet are fixed on 14.25" Centers. The Controller provides Selectivity by Magnet Row, 25ea., and by Magnet, 50 each. PERMADUR's Exclusive Safety Indicator Lighting System confirms the Magnets have attached to the load in preparation for a safe lift. This Controller was also built with System ON/OFF/HIGH Radio Controls in addition to hard wired PB Pendant Controls positioned at both ends of the load beam. As yet another control alternative this System was wired to support ON/OFF/HIGH System Controls via the Crane Pendant or Radio Controller. Finally, the System Load Beam supported attachment to a single hook crane via a 6 Part Sling Suspension with a Holding Rack when the System is not in use.