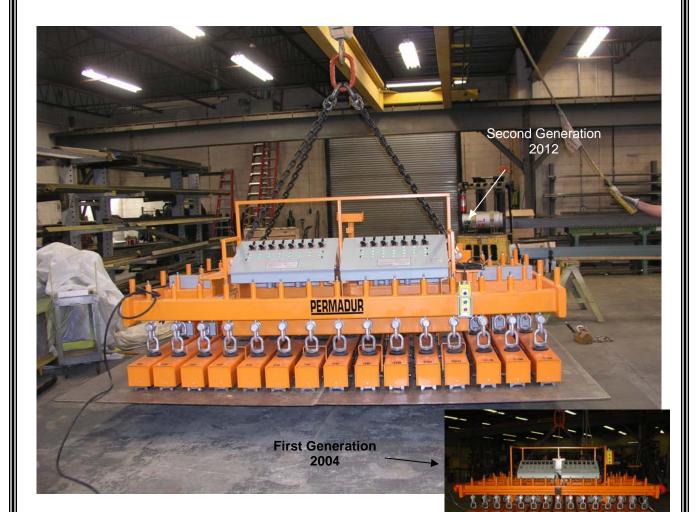

## **PERMADUR** Multiple Part Handling Systems dramatically increase torch ON time

The System pictured is a PERMADUR Series 1530 Plate/Multiple Part Handling System with 30ea. BP-1600x48 Lifting Magnets on a 10' load beam. The Magnet are fixed on 8" Centers. The Controller provides Selectivity by Magnet Row, 15ea., and by Magnet, 30 each. PERMADUR's Exclusive Safety Indicator Lighting System confirms the Magnets have attached to the load in preparation for a safe lift. This Controller was also built with System ON/OFF/HIGH Radio Controls in addition to hard wired PB **Pendant Controls positioned at both ends** of the load beam. As yet another control alternative this System was wired to support ON/OFF/HIGH System Controls via the Crane Pendant or Radio Controller. Finally, the System Load Beam supported attachment to a single hook crane via a 4 Part Sling Suspension with a Holding Rack when the System is not in use.