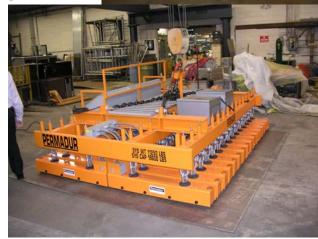

## **PERMADUR** Multiple Part Handling Systems dramatically increase torch ON time

The System pictured is a PERMADUR Series 1530 Plate/Multiple Part Handling System with 30ea. BP-1600x48 Lifting Magnets on a 10' load beam. The Magnet are fixed on 8" Centers. The Controller provides Selectivity by Magnet Row, 15ea., and by Magnet, 30 each. PERMADUR's Exclusive Safety Indicator Lighting System confirms the Magnets have attached to the load in preparation for a safe lift. This Controller was also built with System ON/OFF/HIGH Radio Controls in addition to hard wired PB **Pendant Controls positioned at both ends** of the load beam. As yet another control alternative this System was wired to support ON/OFF/HIGH System Controls via the Crane Pendant or Radio Controller. Finally, the System Load Beam supported attachment to a single hook crane via a 4 Part Sling Suspension with a Holding Rack when the System is not in use.