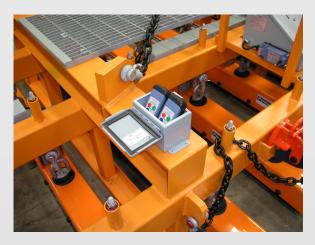

The System pictured is a PERMADUR Series 1326 Plate/Multiple Part Handling System with 26ea. BP-1600x48 Lifting Magnets on a 20' Load Beam designed with a 4 Part Sling for attachment to a single hook Crane. The Controller provides selectivity by Row, 13ea., and individual Safety Indicator Lights (26ea.) for positive feedback to the Operator when the Magnets attach to the load for a safe lift. Controller includes both wired PB Controls and Radio Remote Controls. System Load Beam includes 4ea. Plate Grabs to support Part/Skeleton Separation upon removal from Plate Cutting Table. **PERMADUR** Lifting Magnets are **electrically Controlled Permanent** Lifting Magnets that will not drop a load due to loss of electrical power.