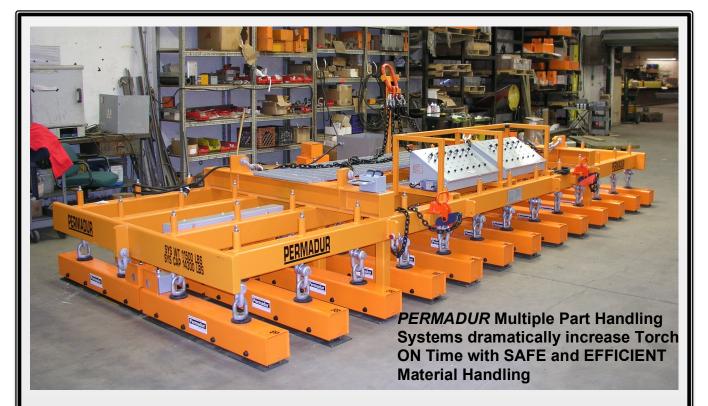

The System pictured is a PERMADUR Series 1326 Plate/Multiple Part Handling System with 26ea. BP-1600x48 Lifting Magnets on a 20' Load Beam designed with a 4 Part Sling for attachment to a single hook Crane. The Controller provides selectivity by Row, 13ea., and individual Safety Indicator Lights (26ea.) for positive feedback to the Operator when the Magnets attach to the load for a safe lift. Controller includes both wired PB Controls and Radio Remote Controls. System Load Beam includes 4ea. Plate Grabs to support Part/Skeleton Separation upon removal from Plate Cutting Table. **PERMADUR** Lifting Magnets are **electrically Controlled Permanent** Lifting Magnets that will not drop a load due to loss of electrical power.