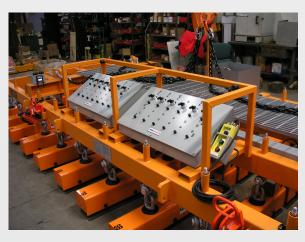

The System pictured is a PERMADUR Series 1326 Plate/Multiple Part Handling System with 26ea. BP-1600x48 Lifting Magnets on a 20' Load Beam designed with a 4 Part Sling for attachment to a single hook Crane. The Controller provides selectivity by Row, 13ea., and individual Safety Indicator Lights (26ea.) for positive feedback to the Operator when the Magnets attach to the load for a safe lift. Controller includes both wired PB Controls and Radio Remote Controls. System Load Beam includes 4ea. Plate Grabs to support Part/Skeleton Separation upon removal from Plate Cutting Table. **PERMADUR** Lifting Magnets are **electrically Controlled Permanent** Lifting Magnets that will not drop a load due to loss of electrical power.