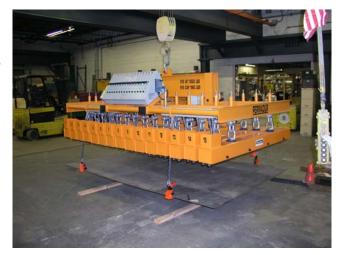

## **PERMADUR** Multiple Part Handling Systems dramatically increase torch ON time

The System pictured is a PERMADUR Series 115 Plate/Multiple Part Handling System with 15ea. BP-1600x72 Lifting Magnets on a 10' load beam. The Magnet are fixed on 8" Centers. The Controller provides Selectivity by Magnet, 15ea., and PERMADUR's Exclusive Safety Indicator **Lighting System that confirms the Magnets** have attached to the load in preparation for a safe lift. This Controller was also built System ON/OFF/HIGH Radio Controls in addition to the hard wired PB Pendant Controls. The System also included our Skeleton Picker Frame Assembly to support the separation of Parts/Skeleton at a Parts Separation area. Finally, the System Load Beam supported attachment to a single hook crane via our Low Headroom Intermediate Beam design.