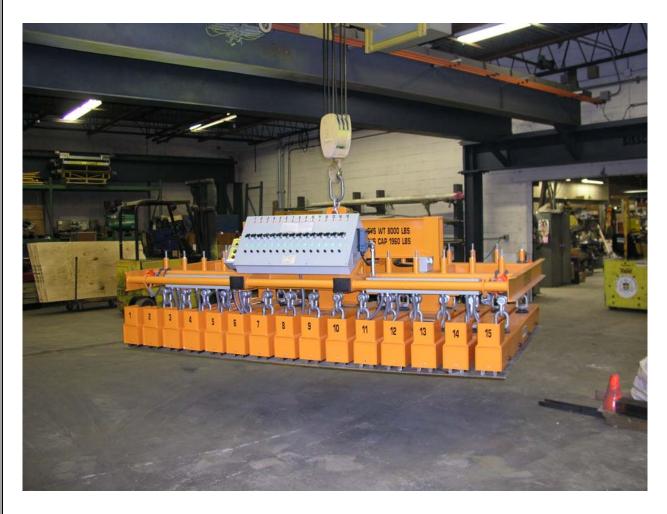

## **PERMADUR** Multiple Part Handling Systems dramatically increase torch ON time

The System pictured is a PERMADUR Series 115 Plate/Multiple Part Handling System with 15ea. BP-1600x72 Lifting Magnets on a 10' load beam. The Magnet are fixed on 8" Centers. The Controller provides Selectivity by Magnet, 15ea., and PERMADUR's Exclusive Safety Indicator **Lighting System that confirms the Magnets** have attached to the load in preparation for a safe lift. This Controller was also built System ON/OFF/HIGH Radio Controls in addition to the hard wired PB Pendant Controls. The System also included our Skeleton Picker Frame Assembly to support the separation of Parts/Skeleton at a Parts Separation area. Finally, the System Load Beam supported attachment to a single hook crane via our Low Headroom Intermediate Beam design.