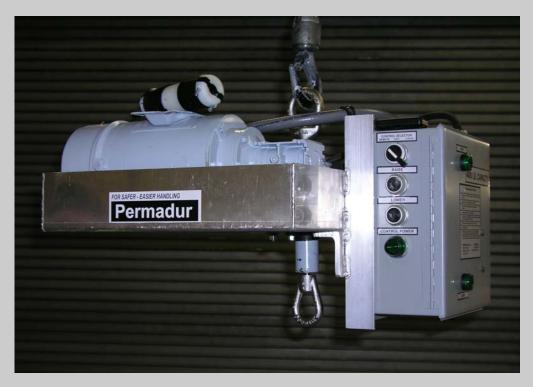

## **NEW from PERMADUR Industries**

## MOTORIZED LOADPOSITIONER With RADIO REMOTE CONTROLS

- Precise Positioning to less than .001"
- Lifting and Lowering
- Local and Remote Radio Controls
- Indicator lights for Power, Raise, and Lower
- 460 VAC Power Supply
- Available in a Range of Lifting Capacities and Stroke lengths.
- Travel Speed from 0 to .9 Inches/Minute
- 3 to 1 Safety Factor
- Unit pictured above is an MLL-4-3-RR w/Drip Pan and Stainless Steel Eye Nuts