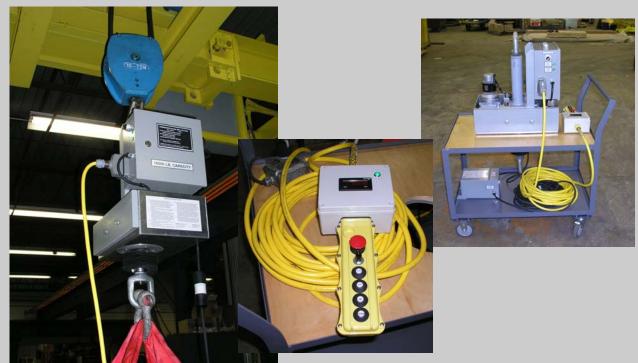

## MOTORIZED LOADPOSITIONER With REMOTE PB CONTROLS

- Precise Positioning to less than .001"
- Lifting and Lowering
- Local and Remote Pushbutton Controls: Travel Speed & Set Bump Control, Digital Indicator
- Indicator lights for Power, Raise, and Lower
- · 230 or 460 VAC Power Supply
- Available in a Range of Lifting Capacities and Stroke lengths.
- Travel Speed from 0 to .9 Inches/Minute
- 3 to 1 Safety Factor
- Unit pictured above is an MLL-10-12-R w/Drip Pan and Cart